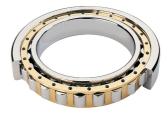

## NU 2218 EMA C3-TIMKEN CYLINDRISK RULLELEJE ENRADET MED MESSINGHOLDER

NU

NJ

NUP

NF

¢d.

Ν

High quality cylindrical roller bearing with machined brass cage from the leading manufacturer TIMKEN. Featuring the TIMKEN EMA design. A premium land-riding cage, unique internal geometries, enhanced surface finishes and a compact design. All this adds up to longer life, improved uptime and reduced maintenance costs.