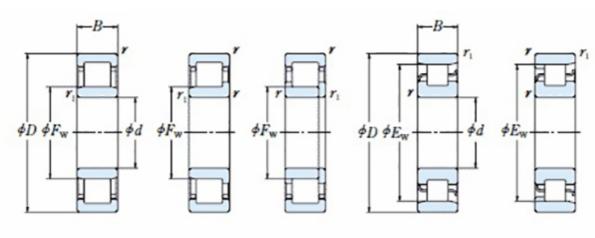

## NU 2218 EMA C3-TIMKEN CYLINDRISK RULLELEJE ENRADET MED MESSINGHOLDER

NU

NJ

NUP

NF

¢d.

Ν

High quality cylindrical roller bearing with machined brass cage from the leading manufacturer TIMKEN. Featuring the TIMKEN EMA design. A premium land-riding cage, unique internal geometries, enhanced surface finishes and a compact design. All this adds up to longer life, improved uptime and reduced maintenance costs.

## **Basic dimensions**

| Inner diameter [d] | 90.00  | mm |
|--------------------|--------|----|
| Width [B]          | 40.00  | mm |
| Outer diameter [D] | 160.00 | mm |